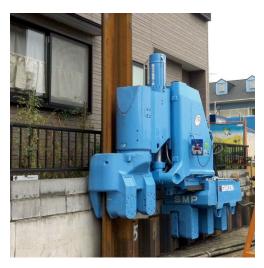

## Day Three: 5th July (Fri)

| SGT<br>(UTC+8) |                                                                                                                                                                     |
|----------------|---------------------------------------------------------------------------------------------------------------------------------------------------------------------|
| 9:30           | Registration                                                                                                                                                        |
| 10:00          | Press-in Piling Live Demonstration  1. Zero Clearance Method: Zero Piler JZ100                                                                                      |
| 11:00          | Press-in assisted with Augering : Silent Piler F111 (Crush Mode)     Rotary Press-in Piling Method : Gyro Piler SP12 (GRV1230)                                      |
| 12:00          | Note: 1) Location: 17 Gul Way, Singapore 629194 (Guan Chuan Engineering Pte., Ltd.) *Refer to "Directions" for details. 2) The demonstration includes refreshments. |

Zero Clearance Method

Press-in assisted with Augering

Rotary Press-in Method