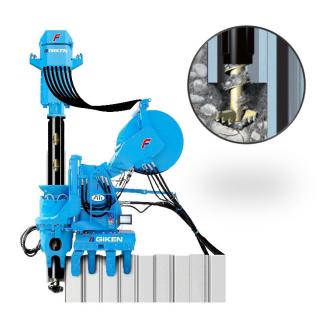

## Day Three: 5th July (Fri)

| SGT<br>(UTC+8) |                                                                                                                                                                     |
|----------------|---------------------------------------------------------------------------------------------------------------------------------------------------------------------|
| 9:30           | Registration                                                                                                                                                        |
| 10:00          | Press-in Piling Live Demonstration  1. Zero Clearance Method: Zero Piler JZ100                                                                                      |
| 11:00          | Press-in assisted with Augering : Silent Piler F111 (Crush Mode)     Rotary Press-in Piling Method : Gyro Piler SP12 (GRV1230)                                      |
| 12:00          | Note: 1) Location: 17 Gul Way, Singapore 629194 (Guan Chuan Engineering Pte., Ltd.) *Refer to "Directions" for details. 2) The demonstration includes refreshments. |

Zero Clearance Method

Press-in assisted with Augering

Rotary Press-in Method