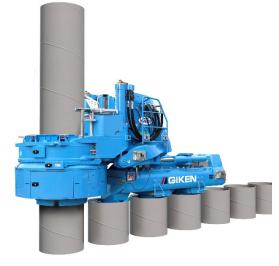

## Day Three: 5th July (Fri)

| SGT<br>(UTC+8) |                                                                                                                                                                     |
|----------------|---------------------------------------------------------------------------------------------------------------------------------------------------------------------|
| 9:30           | Registration                                                                                                                                                        |
| 10:00          | Press-in Piling Live Demonstration  1. Zero Clearance Method: Zero Piler JZ100                                                                                      |
| 11:00          | Press-in assisted with Augering : Silent Piler F111 (Crush Mode)     Rotary Press-in Piling Method : Gyro Piler SP12 (GRV1230)                                      |
| 12:00          | Note: 1) Location: 17 Gul Way, Singapore 629194 (Guan Chuan Engineering Pte., Ltd.) *Refer to "Directions" for details. 2) The demonstration includes refreshments. |

Zero Clearance Method

Press-in assisted with Augering

Rotary Press-in Method